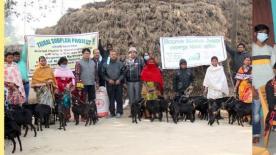

#### ANIMAL HUSBANDRY UNDER NATIONAL DAIRY RESEARCH INSTITUTE (NDRI)

This year with the support and expertise of National Dairy Research Institute (NDRI) Kalyani, Govt. of India we Bolpur Manab Jamin are working on Tribal Sub Plan (TSP) and Schedule Caste Sub Plan. We have distributed goats, ducks, goat feed, cattle feed and mineral mixture to different villages under our project area.

Programmes under TSP (Tribal Sup Plan):

- On 27.06.2020, Mineral Mixture distributed to 160 beneficiaries where each person got 3 kg of mixture.
- On 24.07.2020, Goat feed, cow feed, cattle feed and mineral mixture were distributed to 198 beneficiaries where each villagers got 50 kg of material.
- On 30.01.20 I, Black Bengal goat were distributed to 13 beneficiaries where each one got 4 goats. Maize seed as fodder was also distributed among 40 participants. The programme covered 4 villages of Ruppur GP.
- On 16.03.2021, Khaki Campbell duck was distributed to 100 beneficiaries where per head got 20 ducks. The distribution was done amongst 7 villages of Raipur Supur GP and 7 villages of Ruppur GP and 1 village of Bilati GP.
- On 18.03.2021 Black Bengal goat were distributed to 40 beneficiaries where each one got 2 goats. This programme covered 4 villages of Raipur Supur GP and 3 villages of Kankalitala GP and 1 village of Sian Muluk GP Programme under SCSP (Schedule Caste Sub Plan).
- On 27.06.2020 Goat feed, cow feed, cattle feed and mineral mixture were distributed to 68 beneficiaries where each villagers got 50 kg of material.
- On 22.01.2021 Black Bengal goat were distributed to 25 beneficiary where each one got 2 goats. The programme covered 2 villages of Raipur Supur GP.