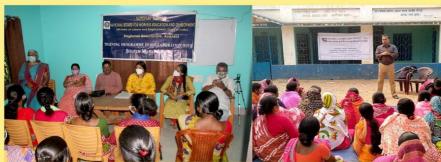

#### TRAINING PROGRAMME UNDER DATTOPANT THENGADI NATIONAL BOARD FOR WORKERS EDUCATION AND DEVELOPMENT, MINISTRY OF LABOUR AND EMPLOYMENT, GOVT.OF INDIA

#### Special Programme for TSP

Strategies of the Tribal Sub Plan for the Tribal population (STs) were introduced for channelizing to these categories of people their due share of plan benefits and outlays. Bolpur Manab Jamin with the support of DTNBWED conducted Special Programme for TSP 20<sup>th</sup> and 21<sup>st</sup> January 2021 in which only the workers from ST category were involved. Various subjects related such as Fundamental Rights, Importance of Education, Importance of Organization, Health & Hygiene, and Income generating activities, Women Empowerment etc. are discussed in these programmes. The participants are also made aware about various welfare schemes of Central/State Governments. Total 40 participants from Rintaladanga village between the age group of 18-45 years were accommodated in one programme. Every participants who attends the programme for both the days is paid an amount of Rs. 250/- per day as an boarding and per-diam allowance through Direct Debit Transfer to their respective Aadhaar linked bank accounts.

#### Awareness programme for SC and General unorganized sector labour

Awareness programme for Scheduled Caste and General of unorganized sector labour had been organised with the support of Dattopant Thengadi National Board for Workers' Education and Development, Asansol Regional Office on 17<sup>th</sup> and 18<sup>th</sup> October 2020. The objectives of this programme was to make a bridge between the under privilege section of the community and Government offices. There had also been discussion on the availability and accessibility of different Schemes and programme for unorganized sector labour. The programme was organized at BMJ auditorium hall where 40 women of Muluk Kalitala of Birbhum district attended.

#### Training Programme of Women Workers

Bolpur Manab Jamin with the support of DTNBWED, Ministry of Labour & Employment, Govt. of India conducted a two-day special programme for women workers at BMJ Auditorium Hall on 18<sup>th</sup> and 19<sup>th</sup> October 2020. Altogether, 40 women unorganized workers of Raipur village as well as different Resource Person attended the programme. Mr. Saroj Kumar Behera was the Education Officer of this programme.

#### Special Training for Parents of Child Labour

The DTNBWED, Ministry of Labour & Employment, Govt. of India has chalked out a special programme targeting the Parents of Child Labour. The main objective of the programme is to make the parents of child labour realize that education of their child should be given top priority. As well as make the child realize that going to work at this tender age will definitely hamper their physical and psychological health. This training was held at BMJ Auditorium on 23<sup>rd</sup> and 24<sup>th</sup> November 2020 where 40 participants from Binuria village attended the programme.